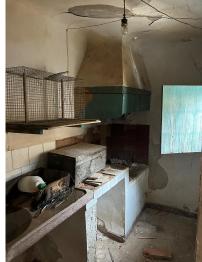

If you are looking for a renovation project then this could be the property for you. Conveniently located in Pinoso, this former winery has four bedrooms, kitchen and bathroom. The property has a basement which is waiting to be renovated, there is also the added advantage of building another floor on top of the property if required. There is electricity supply, mains water and also a water deposit.