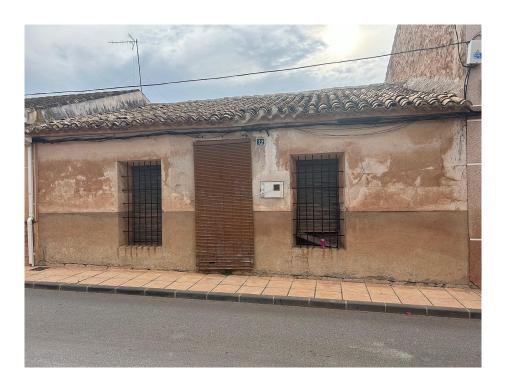

## Proyecto de renovación en Pinoso Ref: ELS9021

If you are looking for a renovation project then this could be the property for you. Conveniently located in Pinoso, this former winery has four bedrooms, kitchen and bathroom. The property has a basement which is waiting to be renovated, there is also the added advantage of building another floor on top of the property if required. There is electricity supply, mains water and also a water deposit.