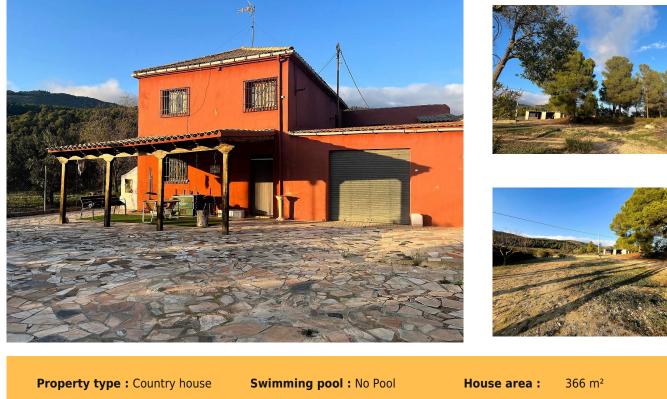

## Price €219,900

Large Country House

Ref: HH14309

| Property type : Country house              | Swimming pool : No Pool                            | House area :    | 366 m²                 |  |
|--------------------------------------------|----------------------------------------------------|-----------------|------------------------|--|
| Location : Ibi                             | Garden : Private                                   | Plot area :     | 40700 m <sup>2</sup>   |  |
| Area : Alicante                            | Orientation : East                                 | Airport :       | 40 Minutes             |  |
| Bedrooms : 3                               | Views : Mountain views                             | Beach :         | 40 Minutes             |  |
| Bathrooms : 2                              | Parking : Driveway                                 | City :          | 5 Minutes              |  |
|                                            |                                                    |                 |                        |  |
| ✓ Fast Internet & Phone                    | ✓ Mains Electric                                   | ✓ Water Depo    | Water Deposit          |  |
| <ul> <li>Fireplace - Log Burner</li> </ul> | ✓ Barbecue                                         | ✓ Utility Room  | Utility Room           |  |
| ✓ Terrace                                  | <ul> <li>Not Furnished - By Negotiation</li> </ul> | ✓ Cess Pit / Se | Cess Pit / Septic Tank |  |
|                                            |                                                    |                 |                        |  |

Fabulous Country Home

We are proud to present this fabulous 3 bedroom country house with excellent road access in lbi. The property sits on a plot measuring 402000m<sup>2</sup> Part of the land is home to 450 olive trees which could provide a small income.