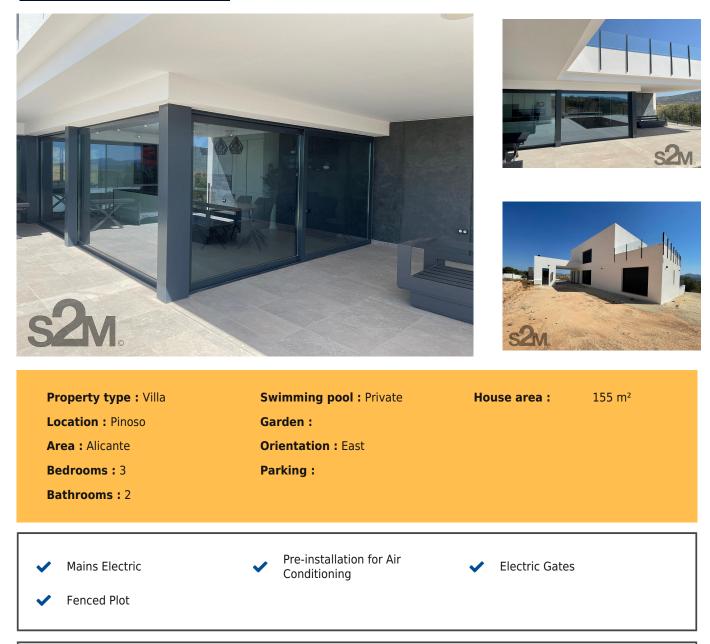

Beautiful New Build Villas Pinoso and surrounding areas Ref: ELS9006

Price €318,525

We are pleased to announce that we are working along side the local esteemed building company S2M, we are marketing detached villas of different sizes and designs all finished to an extremely high standard. The designs can be altered to adhere to a clients individual needs and requirements.

S2M are a very well respected and highly successful building company recognised throughout the Pinoso and surrounding areas.

They have a large portfolio of land parcels ready to be viewed, once you have chosen the perfect location S2M are with you every step of the way ready to help you create your perfect home in the sun.