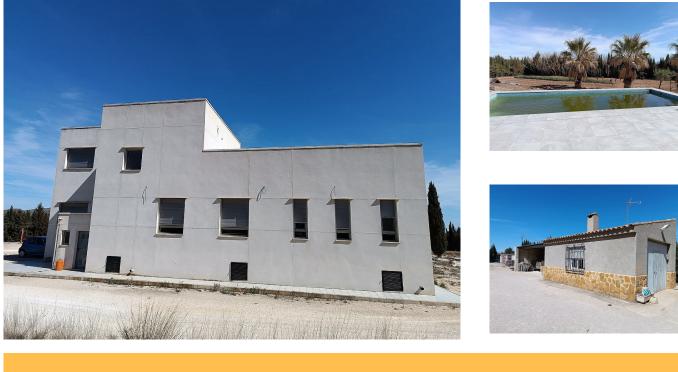

4 Bed 2 Bath Large Villa very close to Yecla Ref: Al-14842

Extraordinary villa built in 2008, on a plot of 12,900 m2, of which 4,000 m2 are fenced. It has more than 350 m2 built, of which 210m2 are housing. It has 4 bedrooms, 2 bathrooms, 2 living rooms. Underfloor heating. Climalit exterior carpentry. Outside there is a swimming pool with a purifier, barbecue, garage, covered vehicle area and garden. Located less than 2 km from Yecla. Good access. Fruit trees. It has irrigation water mains electric. There is a possibility of reducing the price by  $\notin$ 40,000 if only a plot with an area of 6,000 m2 is purchased, where the house and the rest of the buildings are located.