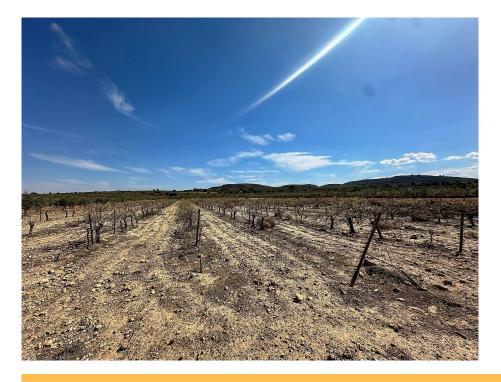

Fast Internet & Phone

Mains Water

We present these incredible buildable plots with almost 35,000 square meters in total, they are distributed as follows:

- 1 plot of 3,797 square meters with irrigation water and the possibility of connecting the electrical network.
- 1 plot of 6,011 square meters with irrigation water and the possibility of connecting the electrical network.
- 1 plot of 25,000 square meters, with the possibility of connecting water and electricity.

The location of these plots is unbeatable if you want to have the best panoramic views of the different mountains that surround them.

They also have a small town and a stud farm right next door for the enjoyment of being able to see people and different animals while being away from the city.