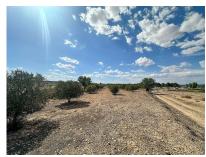

Fast Internet & Phone

Mains Water

We present these incredible buildable plots with almost 35,000 square meters in total, they are distributed as follows:

- 1 plot of 3,797 square meters with irrigation water and the possibility of connecting the electrical network.
- 1 plot of 6,011 square meters with irrigation water and the possibility of connecting the electrical network.
- 1 plot of 25,000 square meters, with the possibility of connecting water and electricity.

The location of these plots is unbeatable if you want to have the best panoramic views of the different mountains that surround them.

They also have a small town and a stud farm right next door for the enjoyment of being able to see people and different animals while being away from the city.