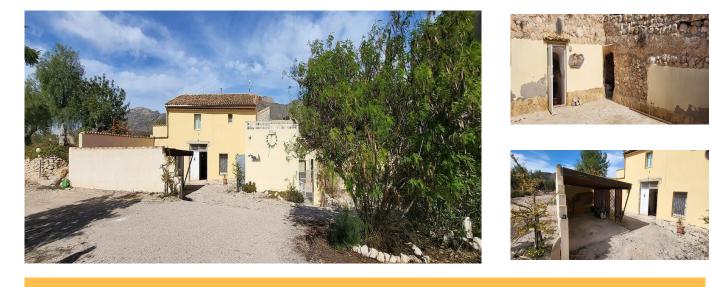

We are pleased to market this 5 Bedroom part cave country house situated close to the village of La Canalosa in the Hondon Valley.

The property is detached and sits on a fully fenced plot of 6710m2 and has lovely countryside views. There are 4 Bedrooms and 2 shower rooms in the main house with a 1 bedroom guest apartment with lounge and W.C with independent access from the 1st floor. In addition there is a large cave to the rear of the main house for renovation to create extra accomodation. The property has mains electricity and has asphalted access. The house benefits a carport, terraces and a lovely courtyard with BBQ area and small summer kitchen