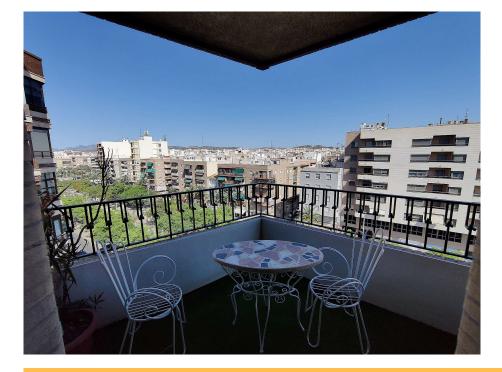

Apartment in Elche with 4 bedrooms, 2 bathrooms and a size of 135m2. It is a corner apartment on the 8th floor, and has 3 terraces with great views of the river, mountains and city of Elche. The apartment just needs the kitchen fitting, to the buyers own taste. It also has a utility room, pre installation of air conditioning and the building has two lifts.