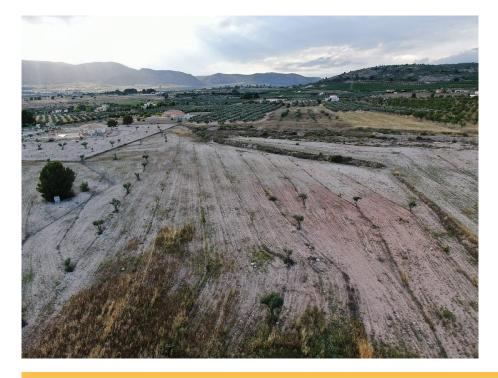

## **Building plots between Sax** and Salinas

Ref: GM2277

Price **€40,000** 

**Property type:** Land **Swimming pool: Plot area:** 10000 m<sup>2</sup>

Location: SalinasGarden:Airport:40minArea: AlicanteOrientation: N/ABeach:40minBedrooms: 0Views: Countryside viewsCity:5min

Parking: Golf: 30 mins

Mains Electric

Bathrooms: 0

Mains Water

A fantastic opportunity to acquire either of these three prime building plots, each spanning 10,000m2 in size perfectly located between Sax and Salinas. Set in a peaceful location these plots offer an excellent chance to build your dream home in the heart of the countryside while still being close to local amenities.

With tarmac road access, mains water and electric already in place, these plots are ready for development making them an ideal choice for those looking to create a custom home in a tranquil yet convenient location.