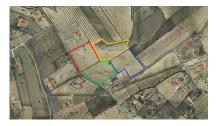

Parking: Golf: 30 mins

Mains Electric

Bathrooms: 0

Mains Water

A fantastic opportunity to acquire either of these three prime building plots, each spanning 10,000m2 in size perfectly located between Sax and Salinas. Set in a peaceful location these plots offer an excellent chance to build your dream home in the heart of the countryside while still being close to local amenities.

With tarmac road access, mains water and electric already in place, these plots are ready for development making them an ideal choice for those looking to create a custom home in a tranquil yet convenient location.