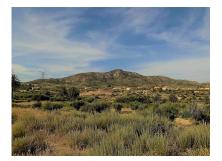

This house is set in the stunning Barinas Valley, in a small hamlet just 10 minutes' walk to the town of Barinas, where you will find plenty of Restaurants and Cafes to enjoy.

The property has two buildings, one is 186m2 and is used as a summer kitchen with eating area and bathroom, with a large storage space with electric shutter behind this. There is a small water heater for the bathroom.

There is also a small piece of land which comes with the plot at the entrance to the hamlet, which is 36m2.

The plot is set on a quiet street close to the town, with stunning views across the Valley.