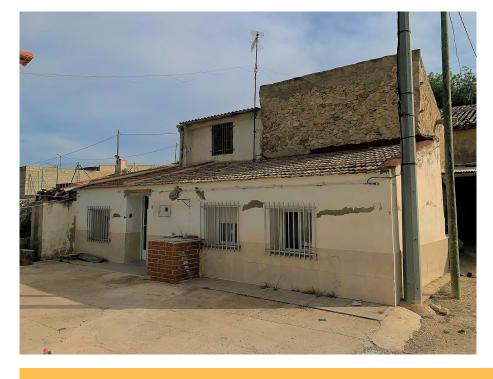

## 3 Bed Country house & Storage depot 10 mins walk to Barinas Town

Ref: ASP020

Price **€82,000** 

136 m<sup>2</sup>

316 m<sup>2</sup>

Property type : Townhouse Swimming pool : House area :
Location : Barinas Garden : Plot area :

This house is set in the stunning Barinas Valley, in a small hamlet just 10 minutes' walk to the town of Barinas, where you will find plenty of Restaurants and Cafes to enjoy.

The property has two buildings, one is 186m2 and is used as a summer kitchen with eating area and bathroom, with a large storage space with electric shutter behind this. There is a small water heater for the bathroom.

Across the driveway we have the other main house, a lovely old Spanish property with entrance hall leading to three double bedrooms, and the living area which has a small ramp for mobility purposes, leading up into the fitted kitchen with dining table and larder room.

The property has drainage installed for the kitchen and bathroom, and the property benefits from mains water and mains electricity. Set on a small plot of 316 m2 with plenty of parking outside both properties.