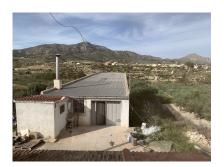

This house is set in the stunning Barinas Valley, in a small hamlet just 10 minutes' walk to the town of Barinas, where you will find plenty of Restaurants and Cafes to enjoy.

The property has two buildings, one is 186m2 and is used as a summer kitchen with eating area and bathroom, with a large storage space with electric shutter behind this. There is a small water heater for the bathroom.

Further along we have the family bathroom with shower, and then the back door that leads out to a small terrace with utility area situated under the stairs to the first floor, with the gas heater for hot water, and the washing machine.