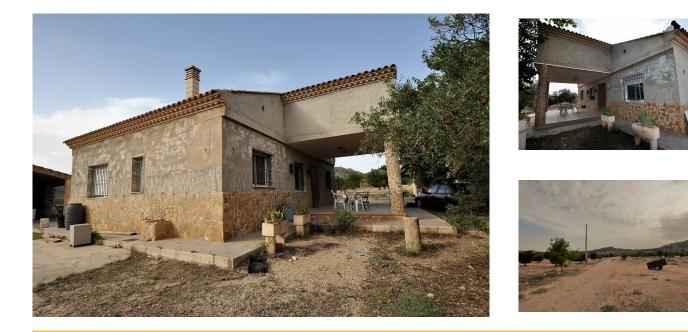

Tucked away behind over 200 mature, productive olive trees, this generously proportioned country house offers peace, privacy, and the charm of rural living—all just minutes from town. Built in 2004 to modern standards, the property is fully insulated and protected against rising damp, ensuring long-term comfort and durability.

While the structure is solid and well-maintained, the external plastering still needs to be completed to bring the façade to its full potential. Landscaping the mature garden would also enhance the property's charm and usability.