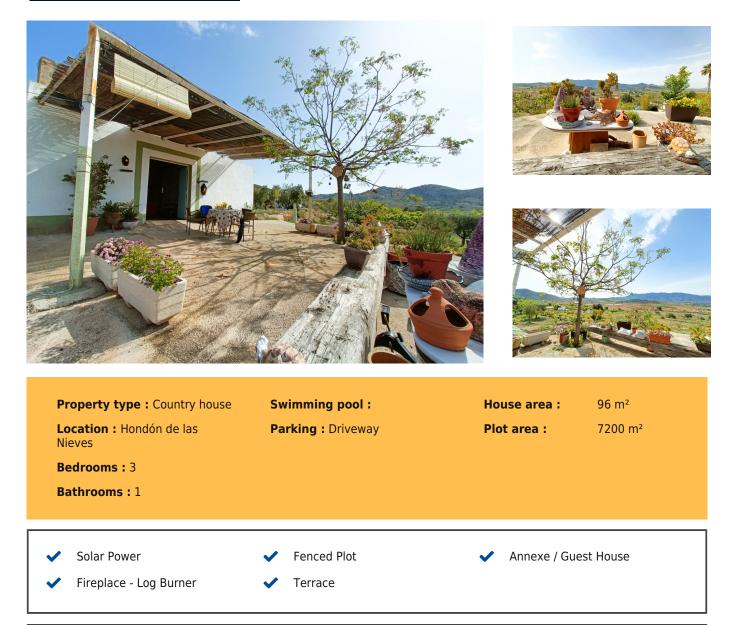

## Price €155,000

Located on top of the mountain, this property offers breathtaking 360° panoramic views of the valley, set in a natural environment that will captivate you from the very first moment. Just a few minutes' drive from the charming village of Hondón de las Nieves, with asphalted access, this estate blends privacy, beauty, and tradition.

The plot is spread over various levels and planted with olive and fruit trees. At the top of the plot sits a cozy singlestorey country house with an open-plan layout: kitchen open to the dining room, one bedroom, and one bathroom. In addition, the property features a guest house with an open-plan bedroom, and on a lower level, a natural cave transformed into a dining area and an additional bedroom.

The property is equipped with solar panels, well water, and irrigation water, making it more self-sufficient and in harmony with its surroundings.

This place is truly a blank canvas, ready to become your personal retreat. A paradise for nature lovers, where the air is filled with the scent of wild thyme and rosemary.