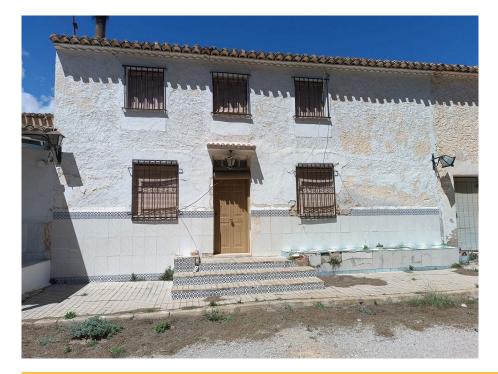

## **Country house in Yecla -** Ref: AI-17581

Price **€79,000** 

**Property type:** Country house

**Location :** Yecla **Bedrooms :** 6

Bathrooms: 1

House area: 150 m<sup>2</sup>

**Plot area:** 130000 m<sup>2</sup>

Well

~

Equestrian

~

Cess Pit / Septic Tank

Semi-detached country house, 150 m² on two floors, with a 130,000 m² farmland. Located 7 km from Yecla. Well-connected. It has 6 bedrooms, a bathroom, and a living-dining room with fireplace and kitchen. It has its own well to supply the house's water consumption and a private cistern or tank. It is not connected to the mains electricity. In a natural setting. Excellent panoramic views. Specially designed for horses. Ideal for olive, almond, pistachio, and vineyard plantations.