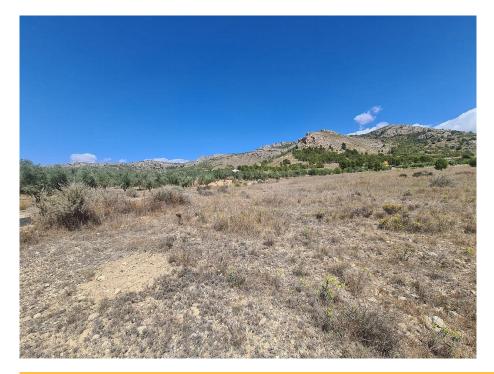

## Land in Sax -Ref: IVD13663

**Price** €39,995

**Property type:** Land **Swimming pool:** Plot area: 16200 m<sup>2</sup>

**Location:** Sax **Bedrooms:** 0 Bathrooms: 0

16,200m2 of land in Sax - Santa Eulalia. We are proud to offer this plot of land with good access to the motorway system, but with great mountain views. Water and electricity is close, but not on the land, so the buyer would be responsible for these, or, would be ideal for an off grid property. There is a petrol station with shop, and two very good restaurants withing walking distance. The plot is around 16,000m2, so suitable for a build of up to 640m2.

The panoramic views are amazing here, and there are neighbours in the area, but none overlook the plot. Behind is national park, so anything built here should retain a good level of privacy.