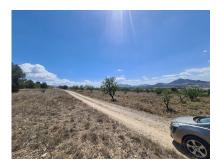

## Land in Sax -Ref: IVD13663

**Price** €39,995

**Property type:** Land **Swimming pool:** Plot area: 16200 m<sup>2</sup>

**Location:** Sax **Bedrooms:** 0 Bathrooms: 0

16,200m2 of land in Sax - Santa Eulalia. We are proud to offer this plot of land with good access to the motorway system, but with great mountain views. Water and electricity is close, but not on the land, so the buyer would be responsible for these, or, would be ideal for an off grid property. There is a petrol station with shop, and two very good restaurants withing walking distance. The plot is around 16,000m2, so suitable for a build of up to 640m2.