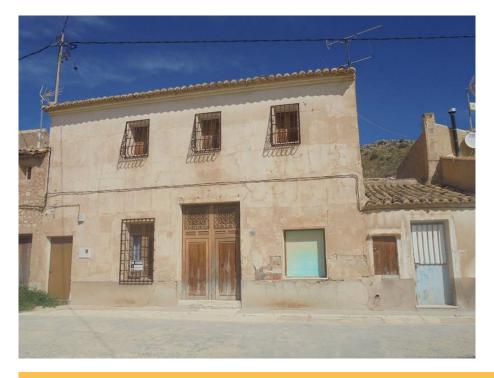

## **Country house in La Romana**

Ref: LJ1019#

Price €79,995

210 m<sup>2</sup>

**Property type:** Country house

Location: La Romana

**Bedrooms**: 6 **Bathrooms**: 0

We are pleased to offer an opportunity to acquire an exciting renovation project. The accommodation is distributed over 2 floors and briefly comprises; 6 bedrooms, kitchen, scullery and hallway entrance. The floor plan is of approximately 210m2 and has fantastic potential in creating a beautiful county home. The house has a wealth of traditional farmhouse features including exposed wood beams, rustic fireplaces and house barns. In addition the house benefits from an open courtyard, a large garage,1500m2 of land with almond trees and natural terrain. The terraced plots are situated to the front and rear of the property. Features 1500m2 Plot Almond and olive grove Courtyard Exposed Wood Beams Garage Open Fireplace Renovation Project Traditional Features Two Storey