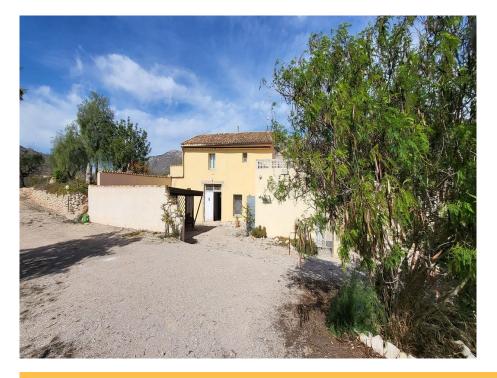

## Country house in Hondón de las Nieves -

Ref: LJ2285

Price €179,950

Property type: Country house

Location : Hondón de las

**Nieves** 

**Bedrooms:** 5 **Bathrooms:** 2

House area: 300 m<sup>2</sup>

Plot area: 6710 m<sup>2</sup>

We are pleased to market this 5 Bedroom part cave country house situated close to the village of La Canalosa in the Hondon Valley. The property is detached and sits on a fully fenced plot of 6710m2 and has lovely countryside views. There are 4 Bedrooms and 2 shower rooms in the main house with a 1 bedroom guest apartment with lounge and W.C with independent access from the 1st floor. In addition there is a large cave to the rear of the main house for renovation to create extra accomodation. The property has mains electricity and has asphalted access. The house benefits a carport, terraces and a lovely courtyard with BBQ area and small summer kitchen. Features Car port Central Heating Character Completely Fenced Countryside Views Detached Excellent Access Mains Electric Part House/Part Cave