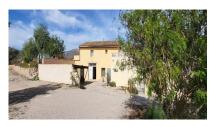

## Country house in Hondón de las Nieves -

Ref: LJ2285

Price €179,950

Property type: Country house

Location : Hondón de las

**Nieves** 

**Bedrooms:** 5 **Bathrooms:** 2

House area: 300 m<sup>2</sup>

Plot area: 6710 m<sup>2</sup>

We are pleased to market this 5 Bedroom part cave country house situated close to the village of La Canalosa in the Hondon Valley. The property is detached and sits on a fully fenced plot of 6710m2 and has lovely countryside views. There are 4 Bedrooms and 2 shower rooms in the main house with a 1 bedroom guest apartment with lounge and W.C with independent access from the 1st floor. In addition there is a large cave to the rear of the main house for renovation to create extra accomodation. The property has mains electricity and has asphalted access. The house benefits a carport, terraces and a lovely courtyard with BBQ area and small summer kitchen. Features Car port Central Heating Character Completely Fenced Countryside Views Detached Excellent Access Mains Electric Part House/Part Cave